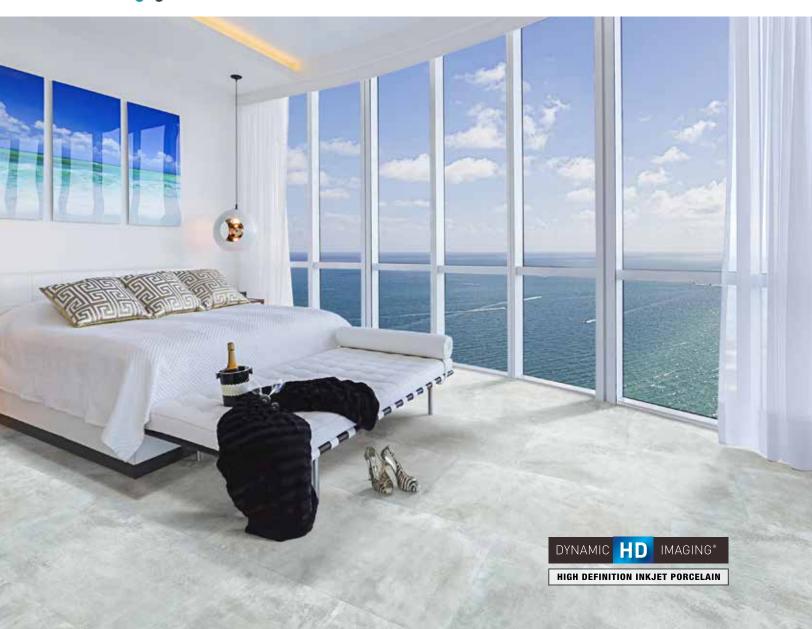

The Oceans collection is manufactured in the USA in the large-format 24"x48" size to highlight these magnificent colorations and Raku-inspired graphics. Oceans is offered in 4 colors, named to give homage to the 4 great oceans of the world: Atlantic (Blue), Pacific (Grey), Arctic (White) and Indian (Rust). The Oceans collection is a monumental achievement in tile design, offering a completely original metallic look in a large-format rectified tile. It's the innovation you've come to expect from the team at Mediterranea.

## A R C T I C