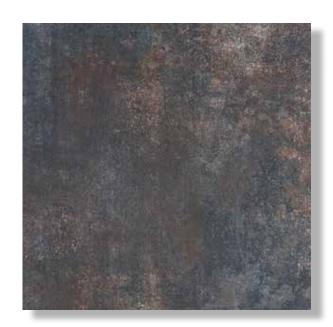

#### INDIAN

PACIFIC

HIGH DEFINITION INKJET PORCELAIN

P A C I F I C

24" X 48" Rectified

A R C T I C

24" X 48" Rectified

I N D I A N

24" X 48" Rectified

HIGH DEFINITION INKJET PORCELAIN