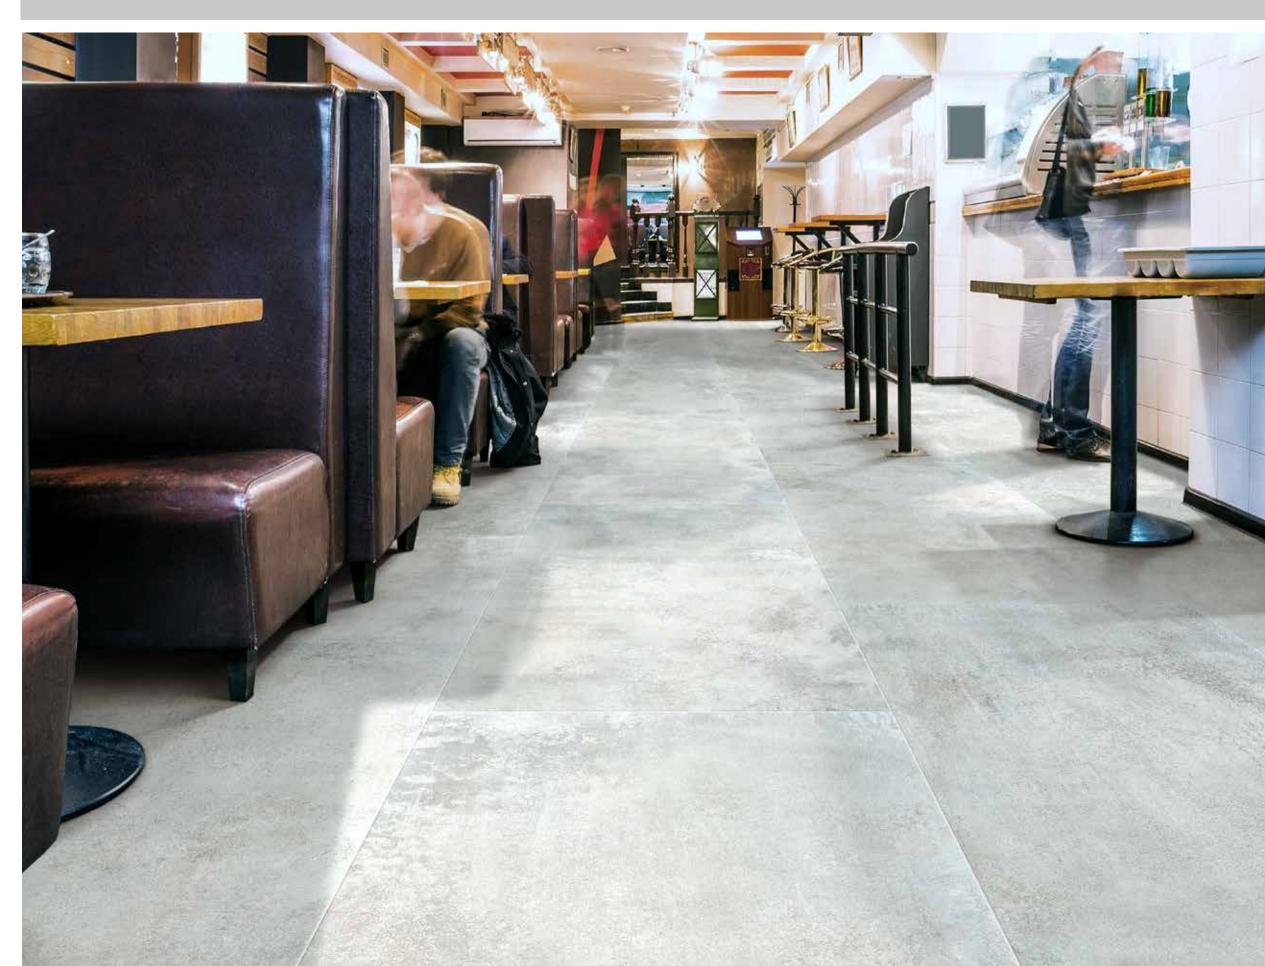

The Oceans collection is manufactured in the USA in the large-format 24"x48" size to highlight these magnificent colorations and Raku-inspired graphics. Oceans is offered in 4 colors, named to give homage to the 4 great oceans of the world: Atlantic (Blue), Pacific (Grey), Arctic (White) and Indian (Rust). The Oceans collection is a monumental achievement in tile design, offering a completely original metallic look in a large-format rectified tile. It's the innovation you've come to expect from the team at Mediterranea.

Cover Photo: Oceans Arctic 24"x48"

MADE WITH

RECYCLED CONTENT