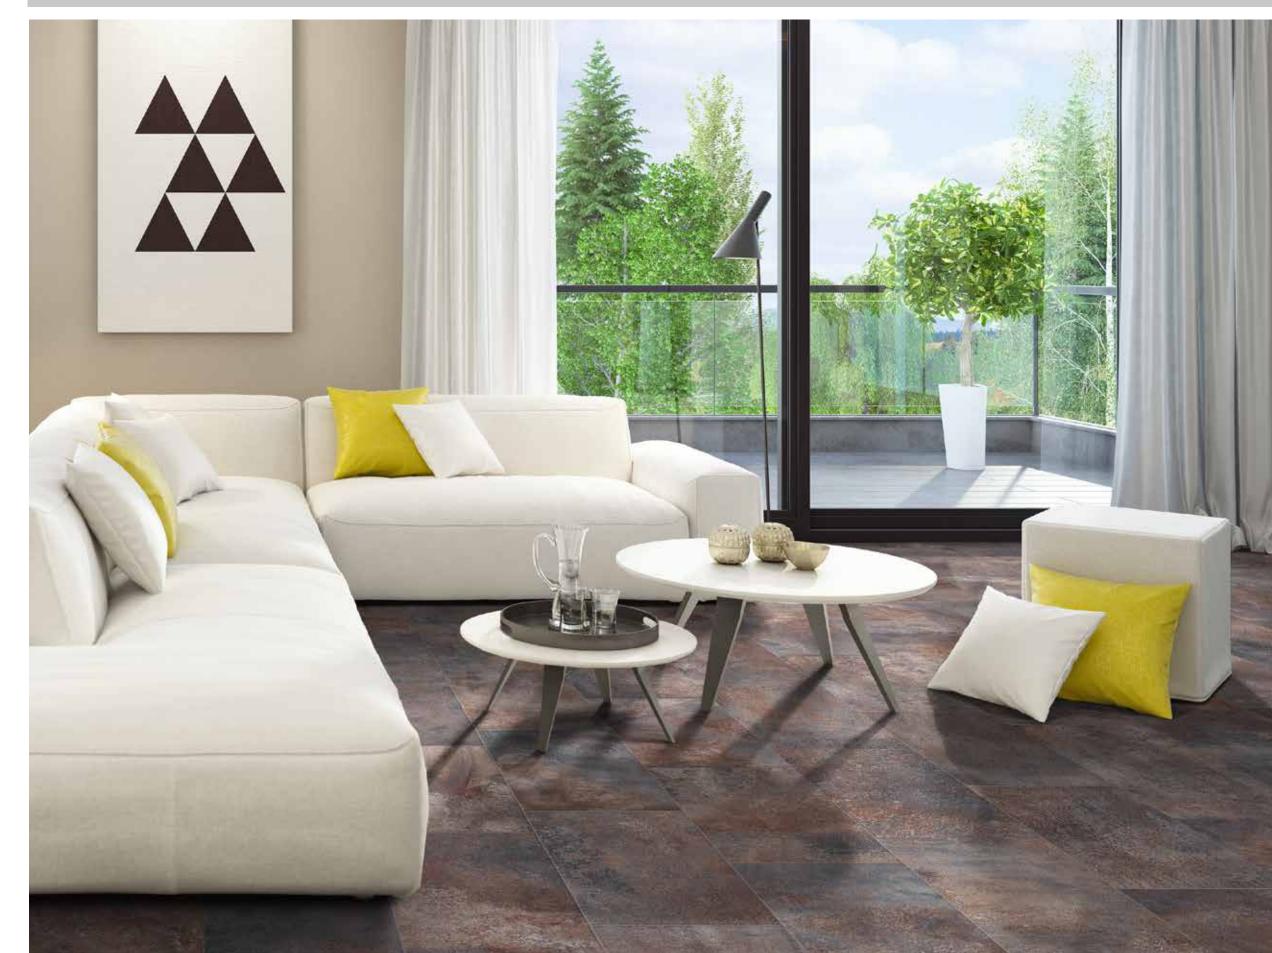

" size to highlight these magnificent colorations and Raku-inspired graphics. Oceans is offered in 4 colors, named to give homage to the 4 great oceans of the world: Atlantic (Blue), Pacific (Grey), Arctic (White) and Indian (Rust). The Oceans collection is a monumental achievement in tile design, offering a completely original metallic look in a large-format rectified tile. It's the innovation you've come to expect from the team at Mediterranea.





Cover Photo: Oceans Arctic 24"x48"

MADE WITH

RECYCLED CONTENT

#### O C E A N S

#### ATLANTIC



## A R C T I C



#### INDIAN



PACIFIC









HIGH DEFINITION INKJET PORCELAIN





P A C I F I C

24" X 48" Rectified







A R C T I C



24" X 48" Rectified







I N D I A N



24" X 48" Rectified



HIGH DEFINITION INKJET PORCELAIN