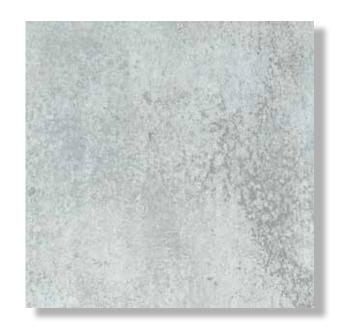

nlike anything else in the marketplace.

The Oceans collection is manufactured in the USA in the large-format 24"x48" size to highlight these magnificent colorations and Raku-inspired graphics. Oceans is offered in 4 colors, named to give homage to the 4 great oceans of the world: Atlantic (Blue), Pacific (Grey), Arctic (White) and Indian (Rust). The Oceans collection is a monumental achievement in tile design, offering a completely original metallic look in a large-format rectified tile. It's the innovation you've come to expect from the team at Mediterranea.





Cover Photo: Oceans Arctic 24"x48"

MADE WITH

RECYCLED CONTENT

#### O C E A N S

#### ATLANTIC



## A R C T I C



#### INDIAN



PACIFIC









HIGH DEFINITION INKJET PORCELAIN





P A C I F I C

24" X 48" Rectified







A R C T I C



24" X 48" Rectified







I N D I A N



24" X 48" Rectified



HIGH DEFINITION INKJET PORCELAIN