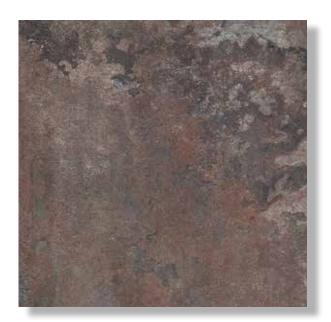

#### INDIAN

PACIFIC

HIGH DEFINITION INKJET PORCELAIN

P A C I F I C

24" X 48" Rectified

A R C T I C

24" X 48" Rectified

I N D I A N